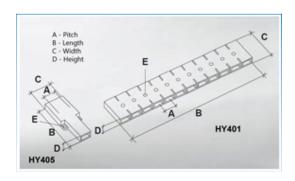

#### **SPECIFICATION**

| Number of Poles   | 8                              |
|-------------------|--------------------------------|
| Tab Size (mm)     | 2.8x0.5                        |
| Terminal Material | Copper and nickel plated steel |
| Body Material     | PVC                            |
| Colour            | Transparent                    |
| UL94 Rating       | UL94V0                         |
| Pitch (mm)        | 8.3                            |
| Height (mm)       | 6                              |
| Width (mm)        | 20                             |
| Length (mm)       | 67.8                           |
| Comments          | With solderable Pin            |