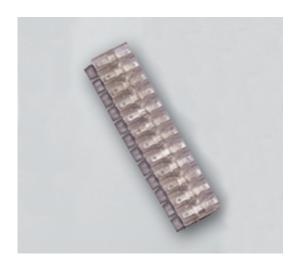

#### **DESCRIPTION**

8 pole transparent PVC with solderable pin tab to tab terminal block 8.3mm pitch

Subject to technical modification without notice.

Typographical and other errors do not justify claim for damages.

#### **SPECIFICATION**

| Number of Poles   | 8                              |
|-------------------|--------------------------------|
| Tab Size (mm)     | 2.8x0.5                        |
| Terminal Material | Copper and nickel plated steel |
| Body Material     | PVC                            |
| Colour            | Transparent                    |
| UL94 Rating       | UL94V0                         |
| Pitch (mm)        | 8.3                            |
| Height (mm)       | 6                              |
| Width (mm)        | 20                             |
| Length (mm)       | 67.8                           |
| Comments          | With solderable Pin            |