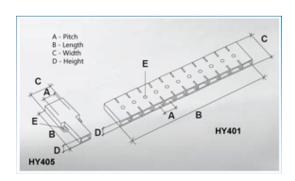

#### **SPECIFICATION**

| Number of Poles   | 8                              |
|-------------------|--------------------------------|
| Tab Size (mm)     | 2.8x0.8                        |
| Terminal Material | Copper and nickel plated steel |
| Body Material     | PVC                            |
| Colour            | Transparent                    |
| UL94 Rating       | UL94V0                         |
| Pitch (mm)        | 8.3                            |
| Height (mm)       | 6                              |
| Width (mm)        | 20                             |
| Length (mm)       | 67.8                           |
| Comments          | With solderable Pin            |