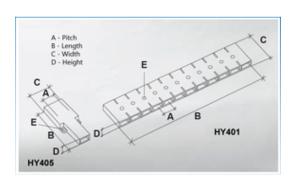

#### **SPECIFICATION**

| Number of Poles   | 8                              |
|-------------------|--------------------------------|
| Tab Size (mm)     | 2.8x0.8                        |
| Terminal Material | Copper and nickel plated steel |
| Body Material     | PVC                            |
| Colour            | Transparent                    |
| UL94 Rating       | UL94V0                         |
| Pitch (mm)        | 8.3                            |
| Height (mm)       | 6                              |
| Width (mm)        | 20                             |
| Length (mm)       | 67.8                           |
| Comments          | With solderable Pin            |