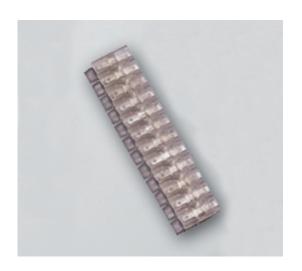

#### **DESCRIPTION**

9 pole transparent PVC with solderable pin tab to tab terminal block 8.3mm pitch

Subject to technical modification without notice.

Typographical and other errors do not justify claim for damages.

#### **SPECIFICATION**

| Number of Poles   | 9                              |
|-------------------|--------------------------------|
| Tab Size (mm)     | 2.8x0.5                        |
| Terminal Material | Copper and nickel plated steel |
| Body Material     | PVC                            |
| Colour            | Transparent                    |
| UL94 Rating       | UL94V0                         |
| Pitch (mm)        | 8.3                            |
| Height (mm)       | 6                              |
| Width (mm)        | 20                             |
| Length (mm)       | 76.1                           |
| Comments          | With solderable Pin            |