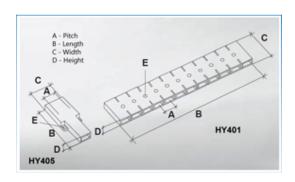

#### **SPECIFICATION**

| Number of Poles   | 9                              |
|-------------------|--------------------------------|
| Tab Size (mm)     | 2.8x0.5                        |
| Terminal Material | Copper and nickel plated steel |
| Body Material     | PVC                            |
| Colour            | Transparent                    |
| UL94 Rating       | UL94V0                         |
| Pitch (mm)        | 8.3                            |
| Height (mm)       | 6                              |
| Width (mm)        | 20                             |
| Length (mm)       | 76.1                           |
| Comments          | With solderable Pin            |