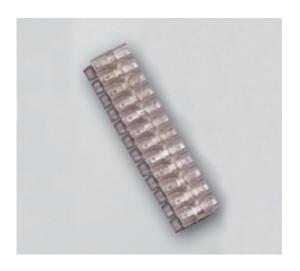

#### **DESCRIPTION**

9 pole transparent PVC with solderable pin tab to tab terminal block 8.3mm pitch

Subject to technical modification without notice.

Typographical and other errors do not justify claim for damages.

#### **SPECIFICATION**

| Number of Poles   | 9                              |
|-------------------|--------------------------------|
| Tab Size (mm)     | 2.8x0.5                        |
| Terminal Material | Copper and nickel plated steel |
| Body Material     | PVC                            |
| Colour            | Transparent                    |
| UL94 Rating       | UL94V0                         |
| Pitch (mm)        | 8.3                            |
| Height (mm)       | 6                              |
| Width (mm)        | 20                             |
| Length (mm)       | 76.1                           |
| Comments          | With solderable Pin            |