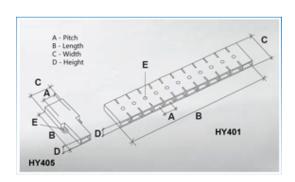

#### **SPECIFICATION**

| Number of Poles   | 9                              |
|-------------------|--------------------------------|
| Tab Size (mm)     | 2.8x0.5                        |
| Terminal Material | Copper and nickel plated steel |
| Body Material     | PVC                            |
| Colour            | Transparent                    |
| UL94 Rating       | UL94V0                         |
| Pitch (mm)        | 8.3                            |
| Height (mm)       | 6                              |
| Width (mm)        | 20                             |
| Length (mm)       | 76.1                           |
| Comments          | With solderable Pin            |