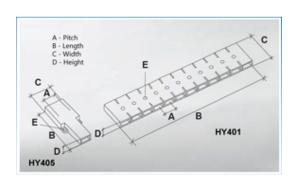

#### **SPECIFICATION**

| Number of Poles   | 9                              |
|-------------------|--------------------------------|
| Tab Size (mm)     | 2.8x0.8                        |
| Terminal Material | Copper and nickel plated steel |
| Body Material     | PVC                            |
| Colour            | Transparent                    |
| UL94 Rating       | UL94V0                         |
| Pitch (mm)        | 8.3                            |
| Height (mm)       | 6                              |
| Width (mm)        | 20                             |
| Length (mm)       | 76.1                           |
| Comments          | With solderable Pin            |