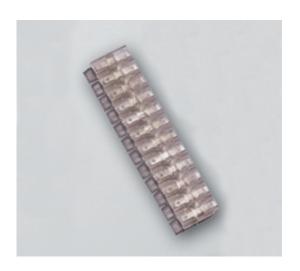

#### **DESCRIPTION**

9 pole transparent PVC with solderable pin tab to tab terminal block 8.3mm pitch

Subject to technical modification without notice.

Typographical and other errors do not justify claim for damages.

#### **SPECIFICATION**

| Number of Poles   | 9                              |
|-------------------|--------------------------------|
| Tab Size (mm)     | 2.8x0.8                        |
| Terminal Material | Copper and nickel plated steel |
| Body Material     | PVC                            |
| Colour            | Transparent                    |
| UL94 Rating       | UL94V0                         |
| Pitch (mm)        | 8.3                            |
| Height (mm)       | 6                              |
| Width (mm)        | 20                             |
| Length (mm)       | 76.1                           |
| Comments          | With solderable Pin            |