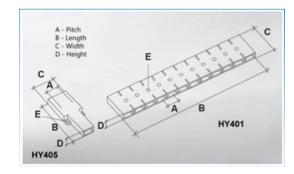

#### **SPECIFICATION**

| Number of Poles   | 9                              |
|-------------------|--------------------------------|
| Tab Size (mm)     | 2.8x0.8                        |
| Terminal Material | Copper and nickel plated steel |
| Body Material     | PVC                            |
| Colour            | Transparent                    |
| UL94 Rating       | UL94V0                         |
| Pitch (mm)        | 8.3                            |
| Height (mm)       | 6                              |
| Width (mm)        | 20                             |
| Length (mm)       | 76.1                           |
| Comments          | With solderable Pin            |