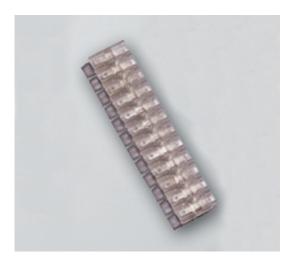

## DESCRIPTION

9 pole transparent PVC with solderable pin tab to tab terminal block 8.3mm pitch

Subject to technical modification without notice. Typographical and other errors do not justify claim for damages.

#### **SPECIFICATION**

| Number of Poles   | 9                              |
|-------------------|--------------------------------|
| Tab Size (mm)     | 2.8x0.8                        |
| Terminal Material | Copper and nickel plated steel |
| Body Material     | PVC                            |
| Colour            | Transparent                    |
| UL94 Rating       | UL94V0                         |
| Pitch (mm)        | 8.3                            |
| Height (mm)       | 6                              |
| Width (mm)        | 20                             |
| Length (mm)       | 76.1                           |
| Comments          | With solderable Pin            |