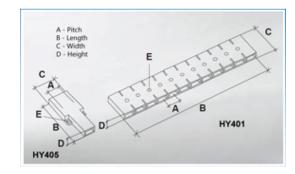

#### **SPECIFICATION**

| Number of Poles   | 10                             |
|-------------------|--------------------------------|
| Tab Size (mm)     | 2.8x0.5                        |
| Terminal Material | Copper and nickel plated steel |
| Body Material     | PVC                            |
| Colour            | Transparent                    |
| UL94 Rating       | UL94V0                         |
| Pitch (mm)        | 8.3                            |
| Height (mm)       | 6                              |
| Width (mm)        | 20                             |
| Length (mm)       | 84.4                           |
| Comments          | With solderable Pin            |