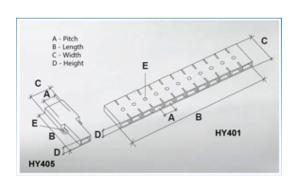

#### **DESCRIPTION**

10 pole transparent PVC with solderable pin tab to tab terminal block 8.3mm pitch

Subject to technical modification without notice.

Typographical and other errors do not justify claim for damages.

## **SPECIFICATION**

| Number of Poles   | 10                             |
|-------------------|--------------------------------|
| Tab Size (mm)     | 2.8x0.8                        |
| Terminal Material | Copper and nickel plated steel |
| Body Material     | PVC                            |
| Colour            | Transparent                    |
| UL94 Rating       | UL94V0                         |
| Pitch (mm)        | 8.3                            |
| Height (mm)       | 6                              |
| Width (mm)        | 20                             |
| Length (mm)       | 84.4                           |
| Comments          | With solderable Pin            |