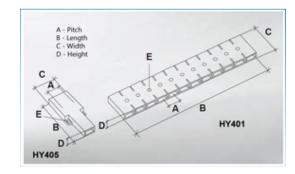

#### **SPECIFICATION**

| Number of Poles   | 10                             |
|-------------------|--------------------------------|
| Tab Size (mm)     | 2.8x0.8                        |
| Terminal Material | Copper and nickel plated steel |
| Body Material     | PVC                            |
| Colour            | Transparent                    |
| UL94 Rating       | UL94V0                         |
| Pitch (mm)        | 8.3                            |
| Height (mm)       | 6                              |
| Width (mm)        | 20                             |
| Length (mm)       | 84.4                           |
| Comments          | With solderable Pin            |