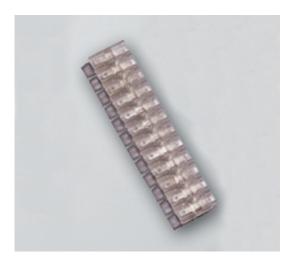

## DESCRIPTION

10 pole transparent PVC with solderable pin tab to tab terminal block 8.3mm pitch

Subject to technical modification without notice. Typographical and other errors do not justify claim for damages.

#### **SPECIFICATION**

| Number of Poles   | 10                             |
|-------------------|--------------------------------|
| Tab Size (mm)     | 2.8x0.8                        |
| Terminal Material | Copper and nickel plated steel |
| Body Material     | PVC                            |
| Colour            | Transparent                    |
| UL94 Rating       | UL94V0                         |
| Pitch (mm)        | 8.3                            |
| Height (mm)       | 6                              |
| Width (mm)        | 20                             |
| Length (mm)       | 84.4                           |
| Comments          | With solderable Pin            |