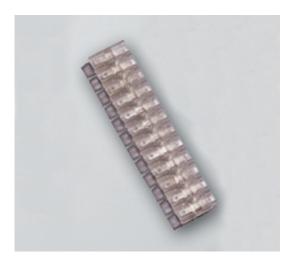

## DESCRIPTION

11 pole transparent PVC with solderable pin tab to tab terminal block 8.3mm pitch

Subject to technical modification without notice. Typographical and other errors do not justify claim for damages.

#### **SPECIFICATION**

| Number of Poles   | 11                             |
|-------------------|--------------------------------|
| Tab Size (mm)     | 2.8x0.5                        |
| Terminal Material | Copper and nickel plated steel |
| Body Material     | PVC                            |
| Colour            | Transparent                    |
| UL94 Rating       | UL94V0                         |
| Pitch (mm)        | 8.3                            |
| Height (mm)       | 6                              |
| Width (mm)        | 20                             |
| Length (mm)       | 92.7                           |
| Comments          | With solderable Pin            |