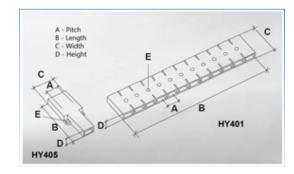

#### **SPECIFICATION**

| Number of Poles   | 11                             |
|-------------------|--------------------------------|
| Tab Size (mm)     | 2.8x0.5                        |
| Terminal Material | Copper and nickel plated steel |
| Body Material     | PVC                            |
| Colour            | Transparent                    |
| UL94 Rating       | UL94V0                         |
| Pitch (mm)        | 8.3                            |
| Height (mm)       | 6                              |
| Width (mm)        | 20                             |
| Length (mm)       | 92.7                           |
| Comments          | With solderable Pin            |