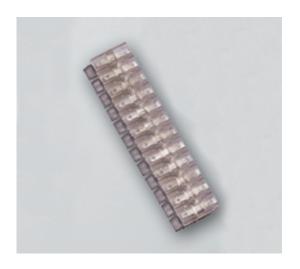

#### **DESCRIPTION**

11 pole transparent PVC with solderable pin tab to tab terminal block 8.3mm pitch

Subject to technical modification without notice.

Typographical and other errors do not justify claim for damages.

#### **SPECIFICATION**

| Number of Poles   | 11                             |
|-------------------|--------------------------------|
| Tab Size (mm)     | 2.8x0.5                        |
| Terminal Material | Copper and nickel plated steel |
| Body Material     | PVC                            |
| Colour            | Transparent                    |
| UL94 Rating       | UL94V0                         |
| Pitch (mm)        | 8.3                            |
| Height (mm)       | 6                              |
| Width (mm)        | 20                             |
| Length (mm)       | 92.7                           |
| Comments          | With solderable Pin            |