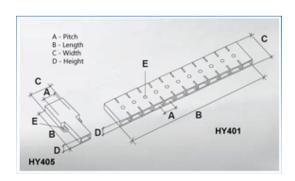

#### **SPECIFICATION**

| Number of Poles   | 11                             |
|-------------------|--------------------------------|
| Tab Size (mm)     | 2.8x0.5                        |
| Terminal Material | Copper and nickel plated steel |
| Body Material     | PVC                            |
| Colour            | Transparent                    |
| UL94 Rating       | UL94V0                         |
| Pitch (mm)        | 8.3                            |
| Height (mm)       | 6                              |
| Width (mm)        | 20                             |
| Length (mm)       | 92.7                           |
| Comments          | With solderable Pin            |