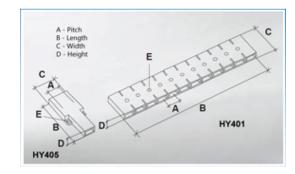

#### **SPECIFICATION**

| Number of Poles   | 11                             |
|-------------------|--------------------------------|
| Tab Size (mm)     | 2.8x0.8                        |
| Terminal Material | Copper and nickel plated steel |
| Body Material     | PVC                            |
| Colour            | Transparent                    |
| UL94 Rating       | UL94V0                         |
| Pitch (mm)        | 8.3                            |
| Height (mm)       | 6                              |
| Width (mm)        | 20                             |
| Length (mm)       | 92.7                           |
| Comments          | With solderable Pin            |