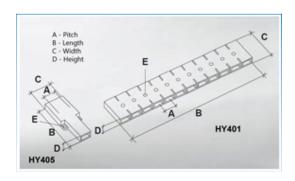

#### **SPECIFICATION**

| Number of Poles   | 12                             |
|-------------------|--------------------------------|
| Tab Size (mm)     | 2.8x0.5                        |
| Terminal Material | Copper and nickel plated steel |
| Body Material     | PVC                            |
| Colour            | Transparent                    |
| UL94 Rating       | UL94V0                         |
| Pitch (mm)        | 8.3                            |
| Height (mm)       | 6                              |
| Width (mm)        | 20                             |
| Length (mm)       | 101                            |
| Comments          | With solderable Pin            |