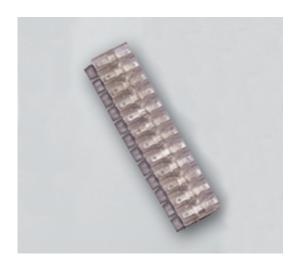

#### **DESCRIPTION**

12 pole transparent PVC with solderable pin tab to tab terminal block 8.3mm pitch

Subject to technical modification without notice.

Typographical and other errors do not justify claim for damages.

#### **SPECIFICATION**

| Number of Poles   | 12                             |
|-------------------|--------------------------------|
| Tab Size (mm)     | 2.8x0.5                        |
| Terminal Material | Copper and nickel plated steel |
| Body Material     | PVC                            |
| Colour            | Transparent                    |
| UL94 Rating       | UL94V0                         |
| Pitch (mm)        | 8.3                            |
| Height (mm)       | 6                              |
| Width (mm)        | 20                             |
| Length (mm)       | 101                            |
| Comments          | With solderable Pin            |