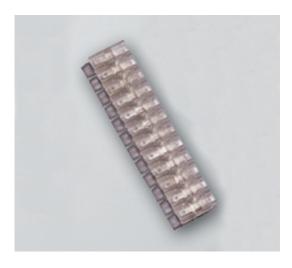

## DESCRIPTION

12 pole transparent PVC with solderable pin tab to tab terminal block 8.3mm pitch

Subject to technical modification without notice. Typographical and other errors do not justify claim for damages.