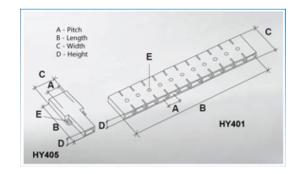

#### **SPECIFICATION**

| Number of Poles   | 12                             |
|-------------------|--------------------------------|
| Tab Size (mm)     | 2.8x0.8                        |
| Terminal Material | Copper and nickel plated steel |
| Body Material     | PVC                            |
| Colour            | Transparent                    |
| UL94 Rating       | UL94V0                         |
| Pitch (mm)        | 8.3                            |
| Height (mm)       | 6                              |
| Width (mm)        | 20                             |
| Length (mm)       | 101                            |
| Comments          | With solderable Pin            |