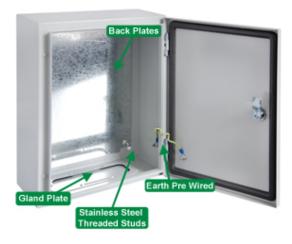

#### DESCRIPTION

IP66, IK10 Lockable Galvanised steel enclosure 800x400x200 with galvanised wall mounting brackets. Power coated galvanised Grey (RAL 7035) steel housing and galvanised back plate guaranteed for 3 years against corrosion.

#### **ENCLOSURES FEATURES**

- · Galvanised steel housing guaranteed for 3 years against corrosion
- 2mm Galvanised steel back plate guaranteed for 3 years against corrosion
- Gland plate with IP66 sealing gasket for top or base mounting.
- Supplied c/w galvanised WALL MOUNTING BRACKETS
- Powder coated in Grey RAL7035
- · All threaded studs are stainless steel thus fully corrosion proof
- · All with Earth stud pre wired door to housing
- Compliance to IEC 60529