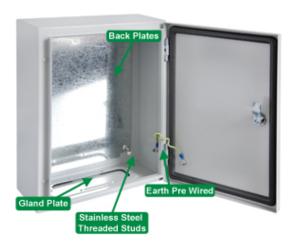

## **ENCLOSURES FEATURES**

- Galvanised steel housing guaranteed for 3 years against corrosion
- 2mm Galvanised steel back plate guaranteed for 3 years against corrosion
- · Gland plate with IP66 sealing gasket for top or base mounting.
- Supplied c/w galvanised WALL MOUNTING BRACKETS
- Powder coated in Grey RAL7035
- · All threaded studs are stainless steel thus fully corrosion proof
- All with Earth stud pre wired door to housing
- · Compliance to IEC 60529