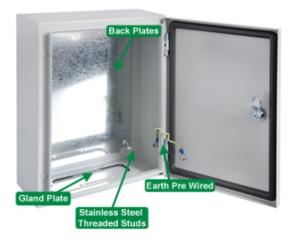

#### DESCRIPTION

IP66, IK10 Lockable Galvanised steel enclosure 500x500x200 with galvanised wall mounting brackets. Power coated galvanised Grey (RAL 7035) steel housing and galvanised back plate guaranteed for 3 years against corrosion.

#### **ENCLOSURES FEATURES**

- · Galvanised steel housing guaranteed for 3 years against corrosion
- 2mm Galvanised steel back plate guaranteed for 3 years against corrosion
- Gland plate with IP66 sealing gasket for top or base mounting.
- Supplied c/w galvanised WALL MOUNTING BRACKETS
- Powder coated in Grey RAL7035
- · All threaded studs are stainless steel thus fully corrosion proof
- · All with Earth stud pre wired door to housing
- Compliance to IEC 60529