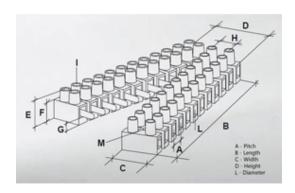

## **SPECIFICATION**

| Number of Poles            | 16                      |
|----------------------------|-------------------------|
| Body Material              | Polyamide PA6.6         |
| Colour                     | Natural                 |
| UL94 Rating                | UL94V2                  |
| Min Conductor Size (Sq mm) | 6                       |
| Max Current (A)            | 35                      |
| Max Voltage (V)            | 450                     |
| Working Temperature        | T110                    |
| Pitch (mm)                 | 11.5                    |
| Height (mm)                | 18                      |
| Width (mm)                 | 46.2                    |
| Length (mm)                | 226.5                   |
| Diameter (mm)              | 3.5                     |
| Flammability Rating        | UL94V2 and GWIT775°C    |
| Comments                   | Male and Female         |
| Terminal Screw Material    | White zinc plated steel |