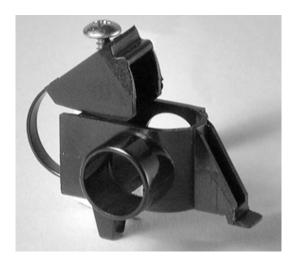

### DESCRIPTION

Cable clamp, for snap-in fixing on chassis

Subject to technical modification without notice. Typographical and other errors do not justify claim for damages.

#### **SPECIFICATION**

| Body Material              | Natural polyamide |
|----------------------------|-------------------|
| UL94 Rating                | UL94V2            |
| Min Conductor Size (Sq mm) | 0.75              |
| Max Conductor Size (Sq mm) | 4                 |
| Min Conductor Size AWG     | 20                |
| Max Conductor Size AWG     | 12                |
| Height (mm)                | 20                |
| Width (mm)                 | 36.5              |
| Length (mm)                | 42                |