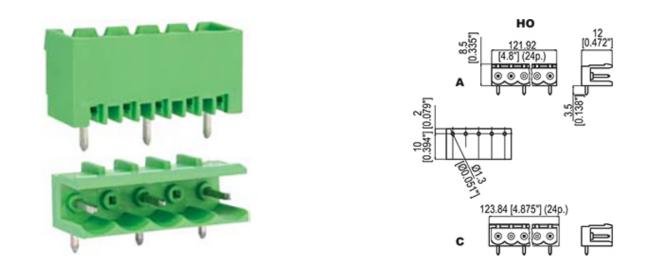

### DESCRIPTION

CLEARANCE - 6 Pole Horizontal Closed PCB terminal block 5.08mm pitch 10A 450V

Subject to technical modification without notice. Typographical and other errors do not justify claim for damages.

#### **SPECIFICATION**

| Height (mm)     | 8.5   |
|-----------------|-------|
| Width (mm)      | 12    |
| Length (mm)     | 32.42 |
| Max Current (A) | 10    |
| Max Voltage (V) | 450   |
| Number of Poles | 6     |
| Pitch (mm)      | 10.16 |