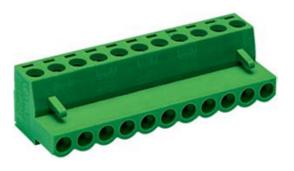

# Range: Clearance

Part Number: PA356/3.81/5

3.81 (3.15]

### DESCRIPTION

CLEARANCE - 5 Pole Pluggable terminal block, 3.81 Pitch

Subject to technical modification without notice. Typographical and other errors do not justify claim for damages.

hylec

#### **SPECIFICATION**

| Min Conductor Size (Sq mm) | 1                     |
|----------------------------|-----------------------|
| Min Conductor Size AWG     | 22                    |
| Max Conductor Size AWG     | 18                    |
| Max Current (A)            | 13.5                  |
| Max Voltage (V)            | 125                   |
| Body Material              | Green Polyamide PA6.8 |
| Number of Poles            | 5                     |
| Pitch (mm)                 | 3.81                  |