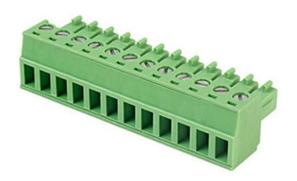

## PCB Terminal Blocks and Connectors

Range: Clearance

Part Number: DTB9208/12

## **DESCRIPTION**

CLEARANCE - 5.08mm Pitch 12 Pole 20A 320V Pluggable Rising Clamp Terminal

Subject to technical modification without notice.
Typographical and other errors do not justify claim for damages.