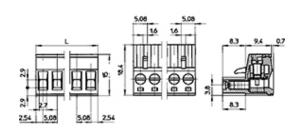

## **SPECIFICATION**

| Length (mm)                | 61           |
|----------------------------|--------------|
| Min Conductor Size (Sq mm) | 0.2          |
| Max Conductor Size (Sq mm) | 2.5          |
| Min Conductor Size AWG     | 30           |
| Max Conductor Size AWG     | 12           |
| Contacts Material          | Tinned brass |
| Dielectric Strength        | >=2.5kV      |
| Operating Temperature °C   | 110 °C       |
| Pitch (mm)                 | 5.08         |
| UL94 Rating                | UL94-V0      |