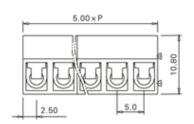

## **SPECIFICATION**

| Туре                               | Cable mount - Female plug                                             |
|------------------------------------|-----------------------------------------------------------------------|
| Connection Method                  | Screw                                                                 |
| Mounting Type                      | Wire protector                                                        |
| Orientation                        | Vertical                                                              |
| Join                               | Interlocking                                                          |
| Pitch (mm)                         | 5                                                                     |
| Number of Poles                    | 12                                                                    |
| Max Current (A)                    | 10                                                                    |
| Max Voltage (V)                    | 300                                                                   |
| Height (mm)                        | 10.8                                                                  |
| Standard Colour                    | Black                                                                 |
| Width (mm)                         | 13.5                                                                  |
| Length (mm)                        | 60                                                                    |
| Body Material                      | PA66 V0                                                               |
| Comments                           | Pole sizes / no of ways not shown, please contact us for availability |
| Comments Min Temperature Rating °C | -40                                                                   |
| Max Temperature Rating °C          | 105                                                                   |
| Terminal Type                      | Wire protected                                                        |