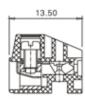

## **SPECIFICATION**

| Туре                               | Cable mount - Female plug                                             |
|------------------------------------|-----------------------------------------------------------------------|
| Connection Method                  | Screw                                                                 |
| Mounting Type                      | Wire protector                                                        |
| Orientation                        | Vertical                                                              |
| Join                               | Interlocking                                                          |
| Pitch (mm)                         | 5                                                                     |
| Number of Poles                    | 12                                                                    |
| Max Current (A)                    | 10                                                                    |
| Max Voltage (V)                    | 300                                                                   |
| Height (mm)                        | 10.8                                                                  |
| Standard Colour                    | Black                                                                 |
| Width (mm)                         | 13.5                                                                  |
| Length (mm)                        | 60                                                                    |
| Body Material                      | PA66 V0                                                               |
| Comments                           | Pole sizes / no of ways not shown, please contact us for availability |
| Comments Min Temperature Rating °C | -40                                                                   |
| Max Temperature Rating °C          | 105                                                                   |
| Terminal Type                      | Wire protected                                                        |