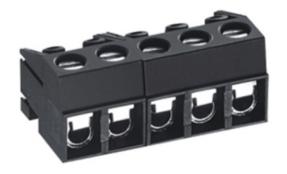

## **DESCRIPTION**

8 Pole Cable mount - Female plug Screw Wire protector Vertical 5mm pitch 10A 300V

Subject to technical modification without notice.

Typographical and other errors do not justify claim for damages.

## **SPECIFICATION**

| Туре                               | Cable mount - Female plug                                             |
|------------------------------------|-----------------------------------------------------------------------|
| Connection Method                  | Screw                                                                 |
| Mounting Type                      | Wire protector                                                        |
| Orientation                        | Vertical                                                              |
| Join                               | Interlocking                                                          |
| Pitch (mm)                         | 5                                                                     |
| Number of Poles                    | 8                                                                     |
| Max Current (A)                    | 10                                                                    |
| Max Voltage (V)                    | 300                                                                   |
| Height (mm)                        | 10.8                                                                  |
| Standard Colour                    | Black                                                                 |
| Width (mm)                         | 13.5                                                                  |
| Length (mm)                        | 40                                                                    |
| Body Material                      | PA66 V0                                                               |
| Comments                           | Pole sizes / no of ways not shown, please contact us for availability |
| Comments Min Temperature Rating °C | -40                                                                   |
| Max Temperature Rating °C          | 105                                                                   |
| Terminal Type                      | Wire protected                                                        |