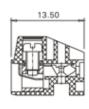

## **SPECIFICATION**

| Туре                               | Cable mount - Female plug                                             |
|------------------------------------|-----------------------------------------------------------------------|
| Connection Method                  | Screw                                                                 |
| Mounting Type                      | Wire protector                                                        |
| Orientation                        | Vertical                                                              |
| Join                               | Interlocking                                                          |
| Pitch (mm)                         | 5                                                                     |
| Number of Poles                    | 8                                                                     |
| Max Current (A)                    | 10                                                                    |
| Max Voltage (V)                    | 300                                                                   |
| Height (mm)                        | 10.8                                                                  |
| Standard Colour                    | Black                                                                 |
| Width (mm)                         | 13.5                                                                  |
| Length (mm)                        | 40                                                                    |
| Body Material                      | PA66 V0                                                               |
| Comments                           | Pole sizes / no of ways not shown, please contact us for availability |
| Comments Min Temperature Rating °C | -40                                                                   |
| Max Temperature Rating °C          | 105                                                                   |
| Terminal Type                      | Wire protected                                                        |