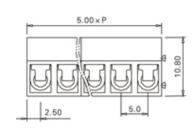

## **SPECIFICATION**

| Туре                               | Cable mount - Female plug                                             |
|------------------------------------|-----------------------------------------------------------------------|
| Connection Method                  | Screw                                                                 |
| Mounting Type                      | Wire protector                                                        |
| Orientation                        | Vertical                                                              |
| Join                               | Interlocking                                                          |
| Pitch (mm)                         | 5                                                                     |
| Number of Poles                    | 8                                                                     |
| Max Current (A)                    | 10                                                                    |
| Max Voltage (V)                    | 300                                                                   |
| Height (mm)                        | 10.8                                                                  |
| Standard Colour                    | Black                                                                 |
| Width (mm)                         | 13.5                                                                  |
| Length (mm)                        | 40                                                                    |
| Body Material                      | PA66 V0                                                               |
| Comments                           | Pole sizes / no of ways not shown, please contact us for availability |
| Comments Min Temperature Rating °C | -40                                                                   |
| Max Temperature Rating °C          | 105                                                                   |
| Terminal Type                      | Wire protected                                                        |