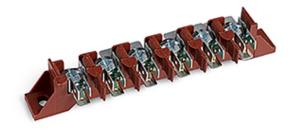

## **Screw to Tab Terminal Blocks**

Range: Emech Terminals/Accessories

Part Number: HY280/6

## **DESCRIPTION**

6 Pole screw to tab terminal block with screw fixing

Subject to technical modification without notice.

Typographical and other errors do not justify claim for damages.

## **SPECIFICATION**

| [                          |                                   |
|----------------------------|-----------------------------------|
| Number of Poles            | 6                                 |
| Tabs Per Pole              | 6                                 |
| Tab Size (mm)              | 6.3x0.8                           |
| Terminal Material          | Zinc-plated steel                 |
| Body Material              | Polyamide, glass fibre reinforced |
| UL94 Rating                | UL94V0                            |
| Max Conductor Size (Sq mm) | 6                                 |
| Min Conductor Size AWG     | 22                                |
| Max Conductor Size AWG     | 8                                 |
| Max Current (A)            | 57                                |
| Max Voltage (V)            | 450                               |
| Max Temperature Rating °C  | 150                               |
| Pitch (mm)                 | 18                                |
| Height (mm)                | 25                                |
| Width (mm)                 | 30.2                              |
| Length (mm)                | 136                               |
| Comments                   | With Screw Fixing                 |