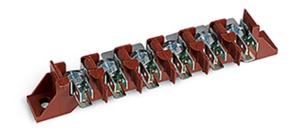

## **Screw to Tab Terminal Blocks**

Range: Emech Terminals/Accessories

Part Number: HY280/6 B

## **DESCRIPTION**

6 Pole screw to tab terminal block with screw fixing plus 3 bridges

Subject to technical modification without notice.

Typographical and other errors do not justify claim for damages.

## **SPECIFICATION**

| Number of Poles            | 6                                 |
|----------------------------|-----------------------------------|
| Tabs Per Pole              | 6                                 |
| Tab Size (mm)              | 6.3x0.8                           |
| Terminal Material          | Zinc-plated steel                 |
| Body Material              | Polyamide, glass fibre reinforced |
| UL94 Rating                | UL94V0                            |
| Max Conductor Size (Sq mm) | 6                                 |
| Min Conductor Size AWG     | 22                                |
| Max Conductor Size AWG     | 8                                 |
| Max Current (A)            | 57                                |
| Max Voltage (V)            | 450                               |
| Max Temperature Rating °C  | 150                               |
| Pitch (mm)                 | 18                                |
| Height (mm)                | 25                                |
| Width (mm)                 | 30.2                              |
| Length (mm)                | 136                               |
| Comments                   | With Screw Fixing plus 3 Bridges  |