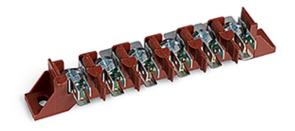

## **Screw to Tab Terminal Blocks**

Range: Emech Terminals/Accessories

Order Code: HY280/6 B

## **DESCRIPTION**

6 Pole screw to tab terminal block with screw fixing plus 3 bridges

Subject to technical modification without notice.

Typographical and other errors do not justify claim for damages.

## **SPECIFICATION**

| Number of Poles            | 6                                 |
|----------------------------|-----------------------------------|
| Tabs Per Pole              | 6                                 |
| Tab Size (mm)              | 6.3x0.8                           |
| Terminal Material          | Zinc-plated steel                 |
| Body Material              | Polyamide, glass fibre reinforced |
| UL94 Rating                | UL94V0                            |
| Max Conductor Size (Sq mm) | 6                                 |
| Min Conductor Size AWG     | 22                                |
| Max Conductor Size AWG     | 8                                 |
| Max Current (A)            | 57                                |
| Max Voltage (V)            | 450                               |
| Max Temperature Rating °C  | 150                               |
| Pitch (mm)                 | 18                                |
| Height (mm)                | 25                                |
| Width (mm)                 | 30.2                              |
| Length (mm)                | 136                               |
| Comments                   | With Screw Fixing plus 3 Bridges  |