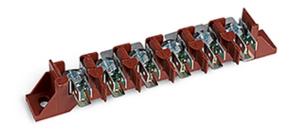

## **Screw to Tab Terminal Blocks**

Range: Emech Terminals/Accessories

Part Number: HY280/6 AB

## **DESCRIPTION**

6 Pole screw to tab terminal block with snap-in fixing plus 3 bridges

Subject to technical modification without notice.

Typographical and other errors do not justify claim for damages.

## **SPECIFICATION**

| Number of Poles            | 6                                  |
|----------------------------|------------------------------------|
| Tabs Per Pole              | 6                                  |
| Tab Size (mm)              | 6.3x0.8                            |
| Terminal Material          | Zinc-plated steel                  |
| Body Material              | Polyamide, glass fibre reinforced  |
| UL94 Rating                | UL94V0                             |
| Max Conductor Size (Sq mm) | 6                                  |
| Min Conductor Size AWG     | 22                                 |
| Max Conductor Size AWG     | 8                                  |
| Max Current (A)            | 57                                 |
| Max Voltage (V)            | 450                                |
| Max Temperature Rating °C  | 150                                |
| Pitch (mm)                 | 18                                 |
| Height (mm)                | 25                                 |
| Width (mm)                 | 30.2                               |
| Length (mm)                | 136                                |
| Comments                   | With Snap-In Fixing plus 3 Bridges |