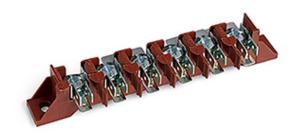

#### DESCRIPTION

6 Pole screw to tab terminal block with snap-in fixing plus ground plate/3 bridges

Subject to technical modification without notice. Typographical and other errors do not justify claim for damages.

#### **SPECIFICATION**

| Number of Poles            | 6                                               |
|----------------------------|-------------------------------------------------|
| Tabs Per Pole              | 6                                               |
| Tab Size (mm)              | 6.3x0.8                                         |
| Terminal Material          | Zinc-plated steel                               |
| Body Material              | Polyamide, glass fibre reinforced               |
| UL94 Rating                | UL94V0                                          |
| Max Conductor Size (Sq mm) | 6                                               |
| Min Conductor Size AWG     | 22                                              |
| Max Conductor Size AWG     | 8                                               |
| Max Current (A)            | 57                                              |
| Max Voltage (V)            | 450                                             |
| Max Temperature Rating °C  | 150                                             |
| Pitch (mm)                 | 18                                              |
| Height (mm)                | 25                                              |
| Width (mm)                 | 30.2                                            |
| Length (mm)                | 136                                             |
| Comments                   | With Snap-In Fixing plus Ground Plate/3 Bridges |