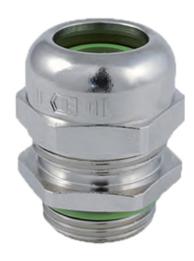

### DESCRIPTION

Wadi Heat cable gland. For use in extreme heat applications. M12x1.5 thread length 6.5 min/max cable diameter 3-8 Dome nut - Brass CuZn39Pb3, nickel-plated, Sealing Insert - Fluorine rubber FKM

## **CABLE GLANDS/GROMMETS FEATURES**

- · Especially suitable for high temperature applications
- Sealing insert and O-ring have a very good resistance to many chemicals
- · High UV, ozone and weather resistance
- · Large-area sealing protects the cable
- Integrated anchorage with high retention
- · Wide sealing and clamping range
- The inner sealing ring can be removed easily for larger cables

#### **SPECIFICATION**

| Body Material                   | Brass CuZn39Pb3, nickel-plated                                       |
|---------------------------------|----------------------------------------------------------------------|
| Mounting Nut Material           | Brass CuZn39Pb3, nickel-plated                                       |
| Moulded Sealing Ring Material   | Fluorine rubber FKM                                                  |
| Min Temperature Rating °C       | -40                                                                  |
| Max Temperature Rating °C       | 200                                                                  |
| IP Rating                       | IP66 / IP68 - 10 bar (30 min.) / IP69                                |
| Thread Size                     | M12                                                                  |
| Clamping Range Min (mm)         | 3                                                                    |
| Clamping Range Max (mm)         | 8                                                                    |
| External Connecting Thread Type | Metric                                                               |
| Thread Length (mm)              | 6.5                                                                  |
| Sealing Insert                  | Fluorine rubber FKM                                                  |
| Width Across Flat 1 (mm)        | 16                                                                   |
| Width Across Flat 2 (mm)        | 16                                                                   |
| Height (mm)                     | 25.5                                                                 |
| Connecting Thread Size          | M12x1.5                                                              |
| Additional Material Detail      | Dome nut - Brass CuZn39Pb3, nickel-plated, Sealing Insert - Fluorine |
|                                 | rubber FKM                                                           |