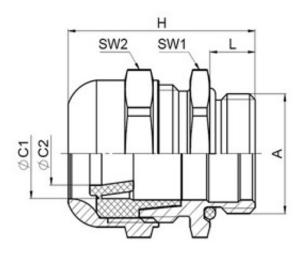

#### **SPECIFICATION**

| Body Material                   | Brass CuZn39Pb3, nickel-plated                                       |
|---------------------------------|----------------------------------------------------------------------|
| Mounting Nut Material           | Brass CuZn39Pb3, nickel-plated                                       |
| Moulded Sealing Ring Material   | Fluorine rubber FKM                                                  |
| Min Temperature Rating °C       | -40                                                                  |
| Max Temperature Rating °C       | 200                                                                  |
| IP Rating                       | IP66 / IP68 - 10 bar (30 min.) / IP69                                |
| Thread Size                     | M12                                                                  |
| Clamping Range Min (mm)         | 3                                                                    |
| Clamping Range Max (mm)         | 8                                                                    |
| External Connecting Thread Type | Metric                                                               |
| Thread Length (mm)              | 6.5                                                                  |
| Sealing Insert                  | Fluorine rubber FKM                                                  |
| Width Across Flat 1 (mm)        | 16                                                                   |
| Width Across Flat 2 (mm)        | 16                                                                   |
| Height (mm)                     | 25.5                                                                 |
| Connecting Thread Size          | M12x1.5                                                              |
| Additional Material Detail      | Dome nut - Brass CuZn39Pb3, nickel-plated, Sealing Insert - Fluorine |
|                                 | rubber FKM                                                           |