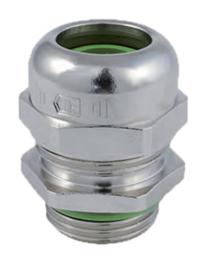

#### **DESCRIPTION**

Wadi Heat cable gland. For use in extreme heat applications. M16x1.5 thread length 7.0 min/max cable diameter 5-10.5 Dome nut - Brass CuZn39Pb3, nickel-plated, Sealing Insert - Fluorine rubber FKM

#### **SPECIFICATION**

| Body Material                   | Brass CuZn39Pb3, nickel-plated                                                  |
|---------------------------------|---------------------------------------------------------------------------------|
| Mounting Nut Material           | Brass CuZn39Pb3, nickel-plated                                                  |
| Moulded Sealing Ring Material   | Fluorine rubber FKM                                                             |
| Min Temperature Rating °C       | -40                                                                             |
| Max Temperature Rating °C       | 200                                                                             |
| IP Rating                       | IP66 / IP68 - 10 bar (30 min.) / IP69                                           |
| Thread Size                     | M16                                                                             |
| Clamping Range Min (mm)         | 5                                                                               |
| Clamping Range Max (mm)         | 10.5                                                                            |
| External Connecting Thread Type | Metric                                                                          |
| Thread Length (mm)              | 7                                                                               |
| Sealing Insert                  | Fluorine rubber FKM                                                             |
| Width Across Flat 1 (mm)        | 20                                                                              |
| Width Across Flat 2 (mm)        | 20                                                                              |
| Height (mm)                     | 31.5                                                                            |
| Connecting Thread Size          | M16x1.5                                                                         |
| Additional Material Detail      | Dome nut - Brass CuZn39Pb3, nickel-plated, Sealing Insert - Fluorine rubber FKM |