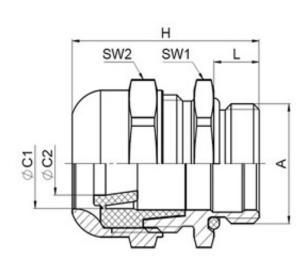

#### **SPECIFICATION**

| Body Material                   | Brass CuZn39Pb3, nickel-plated                                                  |
|---------------------------------|---------------------------------------------------------------------------------|
| Mounting Nut Material           | Brass CuZn39Pb3, nickel-plated                                                  |
| Moulded Sealing Ring Material   | Fluorine rubber FKM                                                             |
| Min Temperature Rating °C       | -40                                                                             |
| Max Temperature Rating °C       | 200                                                                             |
| IP Rating                       | IP66 / IP68 - 10 bar (30 min.) / IP69                                           |
| Thread Size                     | M16                                                                             |
| Clamping Range Min (mm)         | 5                                                                               |
| Clamping Range Max (mm)         | 10.5                                                                            |
| External Connecting Thread Type | Metric                                                                          |
| Thread Length (mm)              | 7                                                                               |
| Sealing Insert                  | Fluorine rubber FKM                                                             |
| Width Across Flat 1 (mm)        | 20                                                                              |
| Width Across Flat 2 (mm)        | 20                                                                              |
| Height (mm)                     | 31.5                                                                            |
| Connecting Thread Size          | M16x1.5                                                                         |
| Additional Material Detail      | Dome nut - Brass CuZn39Pb3, nickel-plated, Sealing Insert - Fluorine rubber FKM |