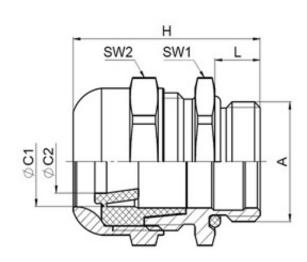

#### **SPECIFICATION**

| Body Material                   | Brass CuZn39Pb3, nickel-plated                                       |
|---------------------------------|----------------------------------------------------------------------|
| Mounting Nut Material           | Brass CuZn39Pb3, nickel-plated                                       |
| Moulded Sealing Ring Material   | Fluorine rubber FKM                                                  |
| Min Temperature Rating °C       | -40                                                                  |
| Max Temperature Rating °C       | 200                                                                  |
| IP Rating                       | IP66 / IP68 - 10 bar (30 min.) / IP69                                |
| Thread Size                     | M20                                                                  |
| Clamping Range Min (mm)         | 8                                                                    |
| Clamping Range Max (mm)         | 15                                                                   |
| External Connecting Thread Type | Metric                                                               |
| Thread Length (mm)              | 8                                                                    |
| Sealing Insert                  | Fluorine rubber FKM                                                  |
| Width Across Flat 1 (mm)        | 25                                                                   |
| Width Across Flat 2 (mm)        | 25                                                                   |
| Height (mm)                     | 33                                                                   |
| Connecting Thread Size          | M20x1.5                                                              |
| Additional Material Detail      | Dome nut - Brass CuZn39Pb3, nickel-plated, Sealing Insert - Fluorine |
|                                 | rubber FKM                                                           |