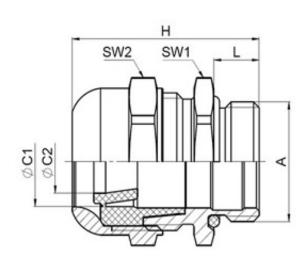

#### **SPECIFICATION**

| Body Material                   | Brass CuZn39Pb3, nickel-plated                                       |
|---------------------------------|----------------------------------------------------------------------|
| Mounting Nut Material           | Brass CuZn39Pb3, nickel-plated                                       |
| Moulded Sealing Ring Material   | Fluorine rubber FKM                                                  |
| Min Temperature Rating °C       | -40                                                                  |
| Max Temperature Rating °C       | 200                                                                  |
| IP Rating                       | IP66 / IP68 - 10 bar (30 min.) / IP69                                |
| Thread Size                     | M25                                                                  |
| Clamping Range Min (mm)         | 14                                                                   |
| Clamping Range Max (mm)         | 20.5                                                                 |
| External Connecting Thread Type | Metric                                                               |
| Thread Length (mm)              | 8                                                                    |
| Sealing Insert                  | Fluorine rubber FKM                                                  |
| Width Across Flat 1 (mm)        | 32                                                                   |
| Width Across Flat 2 (mm)        | 32                                                                   |
| Height (mm)                     | 35.5                                                                 |
| Connecting Thread Size          | M25x1.5                                                              |
| Additional Material Detail      | Dome nut - Brass CuZn39Pb3, nickel-plated, Sealing Insert - Fluorine |
|                                 | rubber FKM                                                           |