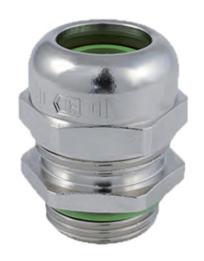

# Nickel Plated Brass Metric Cable Glands

Range: Cable Glands/Grommets

Part Number: K155-1025-00

#### **DESCRIPTION**

Wadi Heat cable gland. For use in extreme heat applications. M25x1.5 thread length 8.0 min/max cable diameter 14-20.5 Dome nut - Brass CuZn39Pb3, nickel-plated, Sealing Insert - Fluorine rubber FKM

#### **SPECIFICATION**

| Body Material                   | Brass CuZn39Pb3, nickel-plated                                       |
|---------------------------------|----------------------------------------------------------------------|
| Mounting Nut Material           | Brass CuZn39Pb3, nickel-plated                                       |
| Moulded Sealing Ring Material   | Fluorine rubber FKM                                                  |
| Min Temperature Rating °C       | -40                                                                  |
| Max Temperature Rating °C       | 200                                                                  |
| IP Rating                       | IP66 / IP68 - 10 bar (30 min.) / IP69                                |
| Thread Size                     | M25                                                                  |
| Clamping Range Min (mm)         | 14                                                                   |
| Clamping Range Max (mm)         | 20.5                                                                 |
| External Connecting Thread Type | Metric                                                               |
| Thread Length (mm)              | 8                                                                    |
| Sealing Insert                  | Fluorine rubber FKM                                                  |
| Width Across Flat 1 (mm)        | 32                                                                   |
| Width Across Flat 2 (mm)        | 32                                                                   |
| Height (mm)                     | 35.5                                                                 |
| Connecting Thread Size          | M25x1.5                                                              |
| Additional Material Detail      | Dome nut - Brass CuZn39Pb3, nickel-plated, Sealing Insert - Fluorine |
|                                 | rubber FKM                                                           |