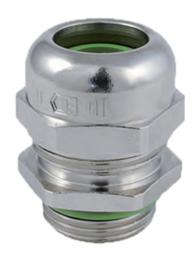

### DESCRIPTION

Wadi Heat cable gland. For use in extreme heat applications. M32x1.5 thread length 9.0 min/max cable diameter 18-25.5 Dome nut - Brass CuZn39Pb3, nickel-plated, Sealing Insert - Fluorine rubber FKM

### **CABLE GLANDS/GROMMETS FEATURES**

- · Especially suitable for high temperature applications
- Sealing insert and O-ring have a very good resistance to many chemicals
- · High UV, ozone and weather resistance
- · Large-area sealing protects the cable
- Integrated anchorage with high retention
- · Wide sealing and clamping range
- The inner sealing ring can be removed easily for larger cables