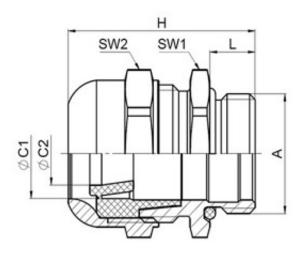

#### **SPECIFICATION**

| Body Material                   | Brass CuZn39Pb3, nickel-plated                                       |
|---------------------------------|----------------------------------------------------------------------|
| Mounting Nut Material           | Brass CuZn39Pb3, nickel-plated                                       |
| Moulded Sealing Ring Material   | Fluorine rubber FKM                                                  |
| Min Temperature Rating °C       | -40                                                                  |
| Max Temperature Rating °C       | 200                                                                  |
| IP Rating                       | IP66 / IP68 - 10 bar (30 min.) / IP69                                |
| Thread Size                     | M32                                                                  |
| Clamping Range Min (mm)         | 18                                                                   |
| Clamping Range Max (mm)         | 25.5                                                                 |
| External Connecting Thread Type | Metric                                                               |
| Thread Length (mm)              | 9                                                                    |
| Sealing Insert                  | Fluorine rubber FKM                                                  |
| Width Across Flat 1 (mm)        | 36                                                                   |
| Width Across Flat 2 (mm)        | 36                                                                   |
| Height (mm)                     | 40.5                                                                 |
| Connecting Thread Size          | M32x1.5                                                              |
| Additional Material Detail      | Dome nut - Brass CuZn39Pb3, nickel-plated, Sealing Insert - Fluorine |
|                                 | rubber FKM                                                           |