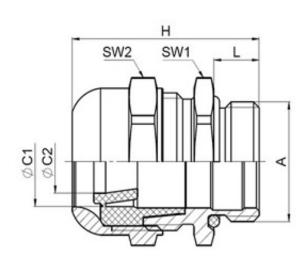

#### **SPECIFICATION**

| Body Material                   | Brass CuZn39Pb3, nickel-plated                                       |
|---------------------------------|----------------------------------------------------------------------|
| Mounting Nut Material           | Brass CuZn39Pb3, nickel-plated                                       |
| Moulded Sealing Ring Material   | Fluorine rubber FKM                                                  |
| Min Temperature Rating °C       | -40                                                                  |
| Max Temperature Rating °C       | 200                                                                  |
| IP Rating                       | IP66 / IP68 - 10 bar (30 min.) / IP69                                |
| Thread Size                     | M40                                                                  |
| Clamping Range Min (mm)         | 24                                                                   |
| Clamping Range Max (mm)         | 33                                                                   |
| External Connecting Thread Type | Metric                                                               |
| Thread Length (mm)              | 9                                                                    |
| Sealing Insert                  | Fluorine rubber FKM                                                  |
| Width Across Flat 1 (mm)        | 45                                                                   |
| Width Across Flat 2 (mm)        | 45                                                                   |
| Height (mm)                     | 43                                                                   |
| Connecting Thread Size          | M40x1.5                                                              |
| Additional Material Detail      | Dome nut - Brass CuZn39Pb3, nickel-plated, Sealing Insert - Fluorine |
|                                 | rubber FKM                                                           |