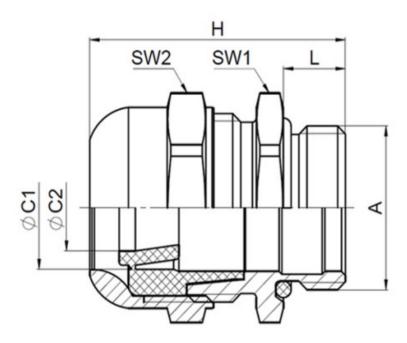

#### **SPECIFICATION**

| Body Material                   | Brass CuZn39Pb3, nickel-plated                                       |
|---------------------------------|----------------------------------------------------------------------|
| Mounting Nut Material           | Brass CuZn39Pb3, nickel-plated                                       |
| Moulded Sealing Ring Material   | Fluorine rubber FKM                                                  |
| Min Temperature Rating °C       | -40                                                                  |
| Max Temperature Rating °C       | 200                                                                  |
| IP Rating                       | IP66 / IP68 - 10 bar (30 min.) / IP69                                |
| Thread Size                     | M40                                                                  |
| Clamping Range Min (mm)         | 24                                                                   |
| Clamping Range Max (mm)         | 33                                                                   |
| External Connecting Thread Type | Metric                                                               |
| Thread Length (mm)              | 9                                                                    |
| Sealing Insert                  | Fluorine rubber FKM                                                  |
| Width Across Flat 1 (mm)        | 45                                                                   |
| Width Across Flat 2 (mm)        | 45                                                                   |
| Height (mm)                     | 43                                                                   |
| Connecting Thread Size          | M40x1.5                                                              |
| Additional Material Detail      | Dome nut - Brass CuZn39Pb3, nickel-plated, Sealing Insert - Fluorine |
|                                 | rubber FKM                                                           |