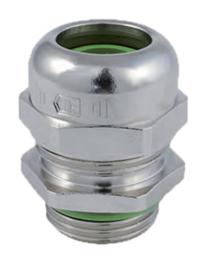

#### **DESCRIPTION**

Wadi Heat cable gland. For use in extreme heat applications. M50x1.5 thread length 10.0 min/max cable diameter 32-42 Dome nut - Brass CuZn39Pb3, nickel-plated, Sealing Insert - Fluorine rubber FKM

#### **CABLE GLANDS/GROMMETS FEATURES**

- · Especially suitable for high temperature applications
- Sealing insert and O-ring have a very good resistance to many chemicals
- · High UV, ozone and weather resistance
- · Large-area sealing protects the cable
- · Integrated anchorage with high retention
- · Wide sealing and clamping range
- The inner sealing ring can be removed easily for larger cables