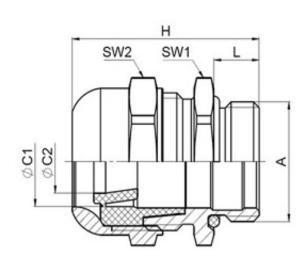

#### **SPECIFICATION**

| Body Material                   | Brass CuZn39Pb3, nickel-plated                                       |
|---------------------------------|----------------------------------------------------------------------|
| Mounting Nut Material           | Brass CuZn39Pb3, nickel-plated                                       |
| Moulded Sealing Ring Material   | Fluorine rubber FKM                                                  |
| Min Temperature Rating °C       | -40                                                                  |
| Max Temperature Rating °C       | 200                                                                  |
| IP Rating                       | IP66 / IP68 - 10 bar (30 min.) / IP69                                |
| Thread Size                     | M50                                                                  |
| Clamping Range Min (mm)         | 32                                                                   |
| Clamping Range Max (mm)         | 42                                                                   |
| External Connecting Thread Type | Metric                                                               |
| Thread Length (mm)              | 10                                                                   |
| Sealing Insert                  | Fluorine rubber FKM                                                  |
| Width Across Flat 1 (mm)        | 55                                                                   |
| Width Across Flat 2 (mm)        | 55                                                                   |
| Height (mm)                     | 47.5                                                                 |
| Connecting Thread Size          | M50x1.5                                                              |
| Additional Material Detail      | Dome nut - Brass CuZn39Pb3, nickel-plated, Sealing Insert - Fluorine |
|                                 | rubber FKM                                                           |