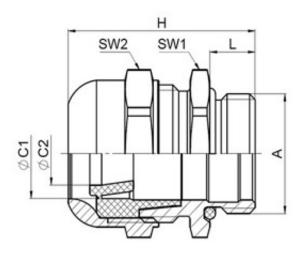

#### **SPECIFICATION**

| Body Material                   | Brass CuZn39Pb3, nickel-plated                                       |
|---------------------------------|----------------------------------------------------------------------|
| Mounting Nut Material           | Brass CuZn39Pb3, nickel-plated                                       |
| Moulded Sealing Ring Material   | Fluorine rubber FKM                                                  |
| Min Temperature Rating °C       | -40                                                                  |
| Max Temperature Rating °C       | 200                                                                  |
| IP Rating                       | IP66 / IP68 - 10 bar (30 min.) / IP69                                |
| Thread Size                     | M63                                                                  |
| Clamping Range Min (mm)         | 40                                                                   |
| Clamping Range Max (mm)         | 53                                                                   |
| External Connecting Thread Type | Metric                                                               |
| Thread Length (mm)              | 10                                                                   |
| Sealing Insert                  | Fluorine rubber FKM                                                  |
| Width Across Flat 1 (mm)        | 70                                                                   |
| Width Across Flat 2 (mm)        | 70                                                                   |
| Height (mm)                     | 53                                                                   |
| Connecting Thread Size          | M63x1.5                                                              |
| Additional Material Detail      | Dome nut - Brass CuZn39Pb3, nickel-plated, Sealing Insert - Fluorine |
|                                 | rubber FKM                                                           |