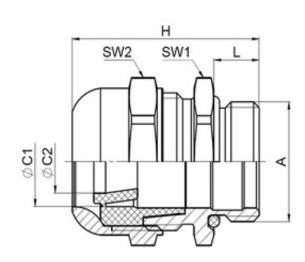

#### **SPECIFICATION**

| Body Material                   | Stainless steel 1.4404 / AISI 316L                                                  |
|---------------------------------|-------------------------------------------------------------------------------------|
| Mounting Nut Material           | Stainless steel 1.4404 / AISI 316L                                                  |
| Moulded Sealing Ring Material   | Fluorine rubber FKM                                                                 |
| Min Temperature Rating °C       | -40                                                                                 |
| Max Temperature Rating °C       | 200                                                                                 |
| IP Rating                       | IP66 / IP68 - 10 bar (30 min.) / IP69                                               |
| Thread Size                     | M12                                                                                 |
| Clamping Range Min (mm)         | 3                                                                                   |
| Clamping Range Max (mm)         | 8                                                                                   |
| External Connecting Thread Type | Metric                                                                              |
| Thread Length (mm)              | 6.5                                                                                 |
| Sealing Insert                  | Fluorine rubber FKM                                                                 |
| Width Across Flat 1 (mm)        | 16                                                                                  |
| Width Across Flat 2 (mm)        | 16                                                                                  |
| Height (mm)                     | 25.5                                                                                |
| Connecting Thread Size          | M12x1.5                                                                             |
| Additional Material Detail      | Dome nut - Stainless steel 1.4404 / AISI 316L, Sealing Insert - Fluorine rubber FKM |