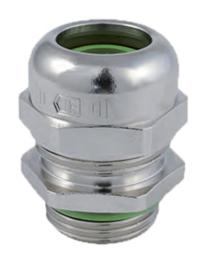

# Stainless Steel Metric Cable Glands

Range: Cable Glands/Grommets

Part Number: K257-1012-00

#### **DESCRIPTION**

Wadi Heat cable gland. If it gets extremely hot. M12x1.5 thread length 6.5 min/max cable diameter 3-8 Dome nut - Stainless steel 1.4404 / AISI 316L, Sealing Insert - Fluorine rubber FKM

#### **CABLE GLANDS/GROMMETS FEATURES**

- · Especially suitable for high temperature applications
- · Very good resistance to many chemicals
- · Very high UV, ozone and weather resistance
- · Large-area sealing protects the cable
- Integrated anchorage with high retention
- Wide sealing and clamping range
- The inner sealing ring can be removed easily for larger cables