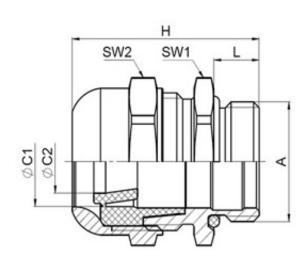

#### **SPECIFICATION**

| Body Material                   | Stainless steel 1.4404 / AISI 316L                                                  |
|---------------------------------|-------------------------------------------------------------------------------------|
| Mounting Nut Material           | Stainless steel 1.4404 / AISI 316L                                                  |
| Moulded Sealing Ring Material   | Fluorine rubber FKM                                                                 |
| Min Temperature Rating °C       | -40                                                                                 |
| Max Temperature Rating °C       | 200                                                                                 |
| IP Rating                       | IP66 / IP68 - 10 bar (30 min.) / IP69                                               |
| Thread Size                     | M16                                                                                 |
| Clamping Range Min (mm)         | 5                                                                                   |
| Clamping Range Max (mm)         | 10.5                                                                                |
| External Connecting Thread Type | Metric                                                                              |
| Thread Length (mm)              | 7                                                                                   |
| Sealing Insert                  | Fluorine rubber FKM                                                                 |
| Width Across Flat 1 (mm)        | 20                                                                                  |
| Width Across Flat 2 (mm)        | 20                                                                                  |
| Height (mm)                     | 31.5                                                                                |
| Connecting Thread Size          | M16x1.5                                                                             |
| Additional Material Detail      | Dome nut - Stainless steel 1.4404 / AISI 316L, Sealing Insert - Fluorine rubber FKM |