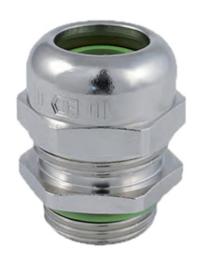

#### **DESCRIPTION**

Wadi Heat cable gland. If it gets extremely hot. M20x1.5 thread length 8.0 min/max cable diameter 8-15 Dome nut - Stainless steel 1.4404 / AISI 316L, Sealing Insert - Fluorine rubber FKM

#### **SPECIFICATION**

| Body Material                   | Stainless steel 1.4404 / AISI 316L                                                  |
|---------------------------------|-------------------------------------------------------------------------------------|
| Mounting Nut Material           | Stainless steel 1.4404 / AISI 316L                                                  |
| Moulded Sealing Ring Material   | Fluorine rubber FKM                                                                 |
| Min Temperature Rating °C       | -40                                                                                 |
| Max Temperature Rating °C       | 200                                                                                 |
| IP Rating                       | IP66 / IP68 - 10 bar (30 min.) / IP69                                               |
| Thread Size                     | M20                                                                                 |
| Clamping Range Min (mm)         | 8                                                                                   |
| Clamping Range Max (mm)         | 15                                                                                  |
| External Connecting Thread Type | Metric                                                                              |
| Thread Length (mm)              | 8                                                                                   |
| Sealing Insert                  | Fluorine rubber FKM                                                                 |
| Width Across Flat 1 (mm)        | 25                                                                                  |
| Width Across Flat 2 (mm)        | 25                                                                                  |
| Height (mm)                     | 33                                                                                  |
| Connecting Thread Size          | M20x1.5                                                                             |
| Additional Material Detail      | Dome nut - Stainless steel 1.4404 / AISI 316L, Sealing Insert - Fluorine rubber FKM |