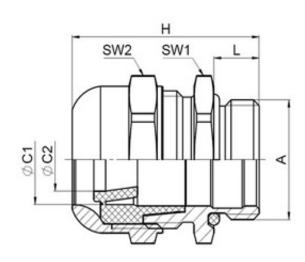

#### **SPECIFICATION**

| Body Material                   | Stainless steel 1.4404 / AISI 316L                                                  |
|---------------------------------|-------------------------------------------------------------------------------------|
| Mounting Nut Material           | Stainless steel 1.4404 / AISI 316L                                                  |
| Moulded Sealing Ring Material   | Fluorine rubber FKM                                                                 |
| Min Temperature Rating °C       | -40                                                                                 |
| Max Temperature Rating °C       | 200                                                                                 |
| IP Rating                       | IP66 / IP68 - 10 bar (30 min.) / IP69                                               |
| Thread Size                     | M20                                                                                 |
| Clamping Range Min (mm)         | 8                                                                                   |
| Clamping Range Max (mm)         | 15                                                                                  |
| External Connecting Thread Type | Metric                                                                              |
| Thread Length (mm)              | 8                                                                                   |
| Sealing Insert                  | Fluorine rubber FKM                                                                 |
| Width Across Flat 1 (mm)        | 25                                                                                  |
| Width Across Flat 2 (mm)        | 25                                                                                  |
| Height (mm)                     | 33                                                                                  |
| Connecting Thread Size          | M20x1.5                                                                             |
| Additional Material Detail      | Dome nut - Stainless steel 1.4404 / AISI 316L, Sealing Insert - Fluorine rubber FKM |