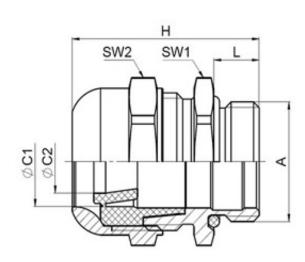

#### **SPECIFICATION**

| Body Material                   | Stainless steel 1.4404 / AISI 316L                                                  |
|---------------------------------|-------------------------------------------------------------------------------------|
| Mounting Nut Material           | Stainless steel 1.4404 / AISI 316L                                                  |
| Moulded Sealing Ring Material   | Fluorine rubber FKM                                                                 |
| Min Temperature Rating °C       | -40                                                                                 |
| Max Temperature Rating °C       | 200                                                                                 |
| IP Rating                       | IP66 / IP68 - 10 bar (30 min.) / IP69                                               |
| Thread Size                     | M25                                                                                 |
| Clamping Range Min (mm)         | 14                                                                                  |
| Clamping Range Max (mm)         | 20.5                                                                                |
| External Connecting Thread Type | Metric                                                                              |
| Thread Length (mm)              | 8                                                                                   |
| Sealing Insert                  | Fluorine rubber FKM                                                                 |
| Width Across Flat 1 (mm)        | 32                                                                                  |
| Width Across Flat 2 (mm)        | 32                                                                                  |
| Height (mm)                     | 35.5                                                                                |
| Connecting Thread Size          | M25x1.5                                                                             |
| Additional Material Detail      | Dome nut - Stainless steel 1.4404 / AISI 316L, Sealing Insert - Fluorine rubber FKM |