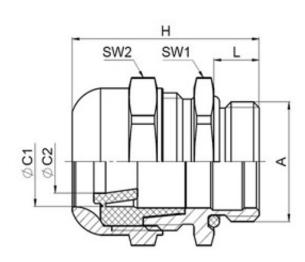

#### **SPECIFICATION**

| Body Material                   | Stainless steel 1.4404 / AISI 316L                                                  |
|---------------------------------|-------------------------------------------------------------------------------------|
| Mounting Nut Material           | Stainless steel 1.4404 / AISI 316L                                                  |
| Moulded Sealing Ring Material   | Fluorine rubber FKM                                                                 |
| Min Temperature Rating °C       | -40                                                                                 |
| Max Temperature Rating °C       | 200                                                                                 |
| IP Rating                       | IP66 / IP68 - 10 bar (30 min.) / IP69                                               |
| Thread Size                     | M32                                                                                 |
| Clamping Range Min (mm)         | 18                                                                                  |
| Clamping Range Max (mm)         | 25.5                                                                                |
| External Connecting Thread Type | Metric                                                                              |
| Thread Length (mm)              | 9                                                                                   |
| Sealing Insert                  | Fluorine rubber FKM                                                                 |
| Width Across Flat 1 (mm)        | 36                                                                                  |
| Width Across Flat 2 (mm)        | 36                                                                                  |
| Height (mm)                     | 40.5                                                                                |
| Connecting Thread Size          | M32x1.5                                                                             |
| Additional Material Detail      | Dome nut - Stainless steel 1.4404 / AISI 316L, Sealing Insert - Fluorine rubber FKM |