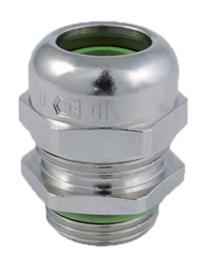

#### **DESCRIPTION**

Wadi Heat cable gland. If it gets extremely hot. M32x1.5 thread length 9.0 min/max cable diameter 18-25.5 Dome nut - Stainless steel 1.4404 / AISI 316L, Sealing Insert - Fluorine rubber FKM

#### **CABLE GLANDS/GROMMETS FEATURES**

- · Especially suitable for high temperature applications
- · Very good resistance to many chemicals
- · Very high UV, ozone and weather resistance
- · Large-area sealing protects the cable
- Integrated anchorage with high retention
- Wide sealing and clamping range
- The inner sealing ring can be removed easily for larger cables