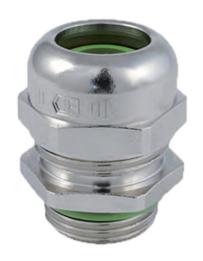

#### **DESCRIPTION**

Wadi Heat cable gland. If it gets extremely hot. M40x1.5 thread length 9.0 min/max cable diameter 24-33 Dome nut - Stainless steel 1.4404 / AISI 316L, Sealing Insert - Fluorine rubber FKM

#### **SPECIFICATION**

| Body Material                   | Stainless steel 1.4404 / AISI 316L                                                  |
|---------------------------------|-------------------------------------------------------------------------------------|
| Mounting Nut Material           | Stainless steel 1.4404 / AISI 316L                                                  |
| Moulded Sealing Ring Material   | Fluorine rubber FKM                                                                 |
| Min Temperature Rating °C       | -40                                                                                 |
| Max Temperature Rating °C       | 200                                                                                 |
| IP Rating                       | IP66 / IP68 - 10 bar (30 min.) / IP69                                               |
| Thread Size                     | M40                                                                                 |
| Clamping Range Min (mm)         | 24                                                                                  |
| Clamping Range Max (mm)         | 33                                                                                  |
| External Connecting Thread Type | Metric                                                                              |
| Thread Length (mm)              | 9                                                                                   |
| Sealing Insert                  | Fluorine rubber FKM                                                                 |
| Width Across Flat 1 (mm)        | 45                                                                                  |
| Width Across Flat 2 (mm)        | 45                                                                                  |
| Height (mm)                     | 43                                                                                  |
| Connecting Thread Size          | M40x1.5                                                                             |
| Additional Material Detail      | Dome nut - Stainless steel 1.4404 / AISI 316L, Sealing Insert - Fluorine rubber FKM |