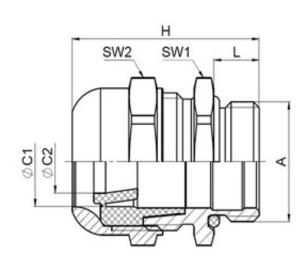

#### **SPECIFICATION**

| Body Material                   | Stainless steel 1.4404 / AISI 316L                                                  |
|---------------------------------|-------------------------------------------------------------------------------------|
| Mounting Nut Material           | Stainless steel 1.4404 / AISI 316L                                                  |
| Moulded Sealing Ring Material   | Fluorine rubber FKM                                                                 |
| Min Temperature Rating °C       | -40                                                                                 |
| Max Temperature Rating °C       | 200                                                                                 |
| IP Rating                       | IP66 / IP68 - 10 bar (30 min.) / IP69                                               |
| Thread Size                     | M40                                                                                 |
| Clamping Range Min (mm)         | 24                                                                                  |
| Clamping Range Max (mm)         | 33                                                                                  |
| External Connecting Thread Type | Metric                                                                              |
| Thread Length (mm)              | 9                                                                                   |
| Sealing Insert                  | Fluorine rubber FKM                                                                 |
| Width Across Flat 1 (mm)        | 45                                                                                  |
| Width Across Flat 2 (mm)        | 45                                                                                  |
| Height (mm)                     | 43                                                                                  |
| Connecting Thread Size          | M40x1.5                                                                             |
| Additional Material Detail      | Dome nut - Stainless steel 1.4404 / AISI 316L, Sealing Insert - Fluorine rubber FKM |