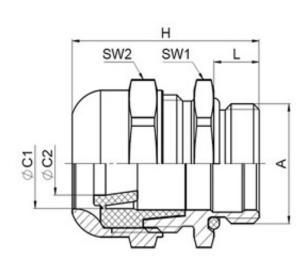

#### **SPECIFICATION**

| Body Material                   | Stainless steel 1.4404 / AISI 316L                                                  |
|---------------------------------|-------------------------------------------------------------------------------------|
| Mounting Nut Material           | Stainless steel 1.4404 / AISI 316L                                                  |
| Moulded Sealing Ring Material   | Fluorine rubber FKM                                                                 |
| Min Temperature Rating °C       | -40                                                                                 |
| Max Temperature Rating °C       | 200                                                                                 |
| IP Rating                       | IP66 / IP68 - 10 bar (30 min.) / IP69                                               |
| Thread Size                     | M50                                                                                 |
| Clamping Range Min (mm)         | 32                                                                                  |
| Clamping Range Max (mm)         | 42                                                                                  |
| External Connecting Thread Type | Metric                                                                              |
| Thread Length (mm)              | 10                                                                                  |
| Sealing Insert                  | Fluorine rubber FKM                                                                 |
| Width Across Flat 1 (mm)        | 55                                                                                  |
| Width Across Flat 2 (mm)        | 55                                                                                  |
| Height (mm)                     | 47.5                                                                                |
| Connecting Thread Size          | M50x1.5                                                                             |
| Additional Material Detail      | Dome nut - Stainless steel 1.4404 / AISI 316L, Sealing Insert - Fluorine rubber FKM |