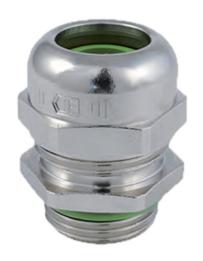

## **DESCRIPTION**

Wadi Heat cable gland. If it gets extremely hot. M50x1.5 thread length 10.0 min/max cable diameter 32-42 Dome nut - Stainless steel 1.4404 / AISI 316L, Sealing Insert - Fluorine rubber FKM

#### **SPECIFICATION**

| Body Material                   | Stainless steel 1.4404 / AISI 316L                                                  |
|---------------------------------|-------------------------------------------------------------------------------------|
| Mounting Nut Material           | Stainless steel 1.4404 / AISI 316L                                                  |
| Moulded Sealing Ring Material   | Fluorine rubber FKM                                                                 |
| Min Temperature Rating °C       | -40                                                                                 |
| Max Temperature Rating °C       | 200                                                                                 |
| IP Rating                       | IP66 / IP68 - 10 bar (30 min.) / IP69                                               |
| Thread Size                     | M50                                                                                 |
| Clamping Range Min (mm)         | 32                                                                                  |
| Clamping Range Max (mm)         | 42                                                                                  |
| External Connecting Thread Type | Metric                                                                              |
| Thread Length (mm)              | 10                                                                                  |
| Sealing Insert                  | Fluorine rubber FKM                                                                 |
| Width Across Flat 1 (mm)        | 55                                                                                  |
| Width Across Flat 2 (mm)        | 55                                                                                  |
| Height (mm)                     | 47.5                                                                                |
| Connecting Thread Size          | M50x1.5                                                                             |
| Additional Material Detail      | Dome nut - Stainless steel 1.4404 / AISI 316L, Sealing Insert - Fluorine rubber FKM |