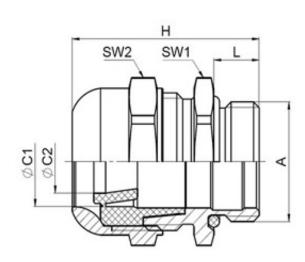

#### **SPECIFICATION**

| Body Material                   | Stainless steel 1.4404 / AISI 316L                                                  |
|---------------------------------|-------------------------------------------------------------------------------------|
| Mounting Nut Material           | Stainless steel 1.4404 / AISI 316L                                                  |
| Moulded Sealing Ring Material   | Fluorine rubber FKM                                                                 |
| Min Temperature Rating °C       | -40                                                                                 |
| Max Temperature Rating °C       | 200                                                                                 |
| IP Rating                       | IP66 / IP68 - 10 bar (30 min.) / IP69                                               |
| Thread Size                     | M63                                                                                 |
| Clamping Range Min (mm)         | 40                                                                                  |
| Clamping Range Max (mm)         | 53                                                                                  |
| External Connecting Thread Type | Metric                                                                              |
| Thread Length (mm)              | 10                                                                                  |
| Sealing Insert                  | Fluorine rubber FKM                                                                 |
| Width Across Flat 1 (mm)        | 70                                                                                  |
| Width Across Flat 2 (mm)        | 70                                                                                  |
| Height (mm)                     | 53                                                                                  |
| Connecting Thread Size          | M63x1.5                                                                             |
| Additional Material Detail      | Dome nut - Stainless steel 1.4404 / AISI 316L, Sealing Insert - Fluorine rubber FKM |