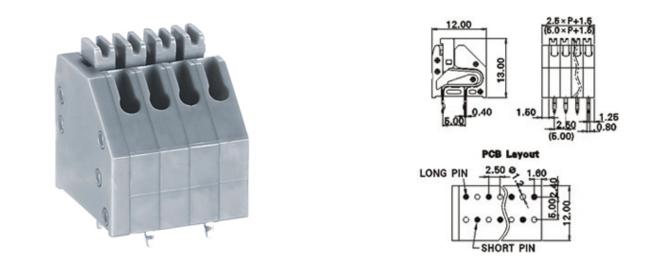

### DESCRIPTION

13 Pole Spring - Screwless Pushbutton Wave - through hole Long pin close to side cover 2.5mm pitch 2A 250V

Subject to technical modification without notice. Typographical and other errors do not justify claim for damages.

### **SPECIFICATION**

| Туре                                  | Spring - Screwless                                                    |
|---------------------------------------|-----------------------------------------------------------------------|
| Connection Method                     | Pushbutton                                                            |
| Mounting Type                         | Wave - through hole                                                   |
| Orientation                           | Long pin close to side cover                                          |
| Join                                  | End stackable                                                         |
| Pitch (mm)                            | 2.5                                                                   |
| Number of Poles                       | 13                                                                    |
| Max Wire Size (Sq mm)                 | 0.5                                                                   |
| Max Current (A)                       | 2                                                                     |
| Max Voltage (V)                       | 250                                                                   |
| Height (mm)                           | 13                                                                    |
| Standard Colour                       | Grey                                                                  |
| Width (mm)                            | 12                                                                    |
| Length (mm)                           | 34                                                                    |
| Solder Pin Length (mm)                | 3.3                                                                   |
| PCB Hole Diameter (mm)                | 1.2                                                                   |
| Body Material                         | PA66 V0                                                               |
| Commente                              | Pole sizes / no of ways not shown, please contact us for availability |
| Comments<br>Min Temperature Rating °C | -40                                                                   |
| Max Temperature Rating °C             | 105                                                                   |
| Max Wire Size AWG                     | 20                                                                    |