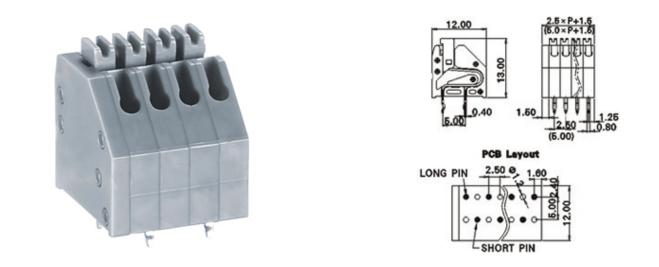

### DESCRIPTION

14 Pole Spring - Screwless Pushbutton Wave - through hole Long pin close to side cover 2.5mm pitch 2A 250V

Subject to technical modification without notice. Typographical and other errors do not justify claim for damages.

### **SPECIFICATION**

| Туре                                  | Spring - Screwless                                                    |
|---------------------------------------|-----------------------------------------------------------------------|
| Connection Method                     | Pushbutton                                                            |
| Mounting Type                         | Wave - through hole                                                   |
| Orientation                           | Long pin close to side cover                                          |
| Join                                  | End stackable                                                         |
| Pitch (mm)                            | 2.5                                                                   |
| Number of Poles                       | 14                                                                    |
| Max Wire Size (Sq mm)                 | 0.5                                                                   |
| Max Current (A)                       | 2                                                                     |
| Max Voltage (V)                       | 250                                                                   |
| Height (mm)                           | 13                                                                    |
| Standard Colour                       | Grey                                                                  |
| Width (mm)                            | 12                                                                    |
| Length (mm)                           | 36.5                                                                  |
| Solder Pin Length (mm)                | 3.3                                                                   |
| PCB Hole Diameter (mm)                | 1.2                                                                   |
| Body Material                         | PA66 V0                                                               |
| Commonte                              | Pole sizes / no of ways not shown, please contact us for availability |
| Comments<br>Min Temperature Rating °C | -40                                                                   |
| Max Temperature Rating °C             | 105                                                                   |
| Max Wire Size AWG                     | 20                                                                    |