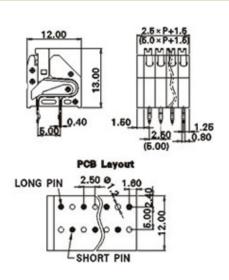

## **SPECIFICATION**

| Туре                                  | Spring - Screwless                                                    |
|---------------------------------------|-----------------------------------------------------------------------|
| Connection Method                     | Pushbutton                                                            |
| Mounting Type                         | Wave - through hole                                                   |
| Orientation                           | Long pin close to side cover                                          |
| Join                                  | End stackable                                                         |
| Pitch (mm)                            | 2.5                                                                   |
| Number of Poles                       | 16                                                                    |
| Max Wire Size (Sq mm)                 | 0.5                                                                   |
| Max Current (A)                       | 2                                                                     |
| Max Voltage (V)                       | 250                                                                   |
| Height (mm)                           | 13                                                                    |
| Standard Colour                       | Grey                                                                  |
| Width (mm)                            | 12                                                                    |
| Length (mm)                           | 41.5                                                                  |
| Solder Pin Length (mm)                | 3.3                                                                   |
| PCB Hole Diameter (mm)                | 1.2                                                                   |
| Body Material                         | PA66 V0                                                               |
| Comments                              | Pole sizes / no of ways not shown, please contact us for availability |
| Comments<br>Min Temperature Rating °C | -40                                                                   |
| Max Temperature Rating °C             | 105                                                                   |
| Max Wire Size AWG                     | 20                                                                    |