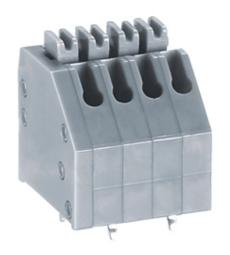

## **DESCRIPTION**

16 Pole Spring - Screwless Pushbutton Wave - through hole Long pin close to side cover 2.5mm pitch 2A 250V

Subject to technical modification without notice.

Typographical and other errors do not justify claim for damages.

## **SPECIFICATION**

| Туре                                  | Spring - Screwless                                                    |
|---------------------------------------|-----------------------------------------------------------------------|
| Connection Method                     | Pushbutton                                                            |
| Mounting Type                         | Wave - through hole                                                   |
| Orientation                           | Long pin close to side cover                                          |
| Join                                  | End stackable                                                         |
| Pitch (mm)                            | 2.5                                                                   |
| Number of Poles                       | 16                                                                    |
| Max Wire Size (Sq mm)                 | 0.5                                                                   |
| Max Current (A)                       | 2                                                                     |
| Max Voltage (V)                       | 250                                                                   |
| Height (mm)                           | 13                                                                    |
| Standard Colour                       | Grey                                                                  |
| Width (mm)                            | 12                                                                    |
| Length (mm)                           | 41.5                                                                  |
| Solder Pin Length (mm)                | 3.3                                                                   |
| PCB Hole Diameter (mm)                | 1.2                                                                   |
| Body Material                         | PA66 V0                                                               |
| Comments                              | Pole sizes / no of ways not shown, please contact us for availability |
| Comments<br>Min Temperature Rating °C | -40                                                                   |
| Max Temperature Rating °C             | 105                                                                   |
| Max Wire Size AWG                     | 20                                                                    |