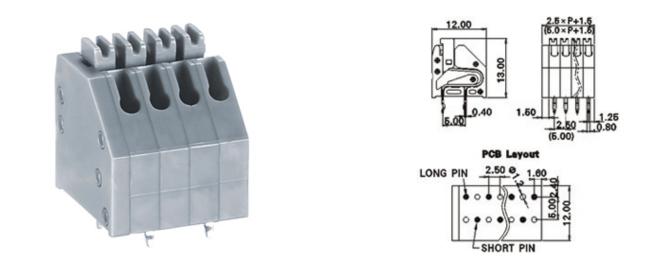

#### DESCRIPTION

17 Pole Spring - Screwless Pushbutton Wave - through hole Long pin close to side cover 2.5mm pitch 2A 250V

Subject to technical modification without notice. Typographical and other errors do not justify claim for damages.

#### **SPECIFICATION**

| Туре                                  | Spring - Screwless                                                    |
|---------------------------------------|-----------------------------------------------------------------------|
| Connection Method                     | Pushbutton                                                            |
| Mounting Type                         | Wave - through hole                                                   |
| Orientation                           | Long pin close to side cover                                          |
| Join                                  | End stackable                                                         |
| Pitch (mm)                            | 2.5                                                                   |
| Number of Poles                       | 17                                                                    |
| Max Wire Size (Sq mm)                 | 0.5                                                                   |
| Max Current (A)                       | 2                                                                     |
| Max Voltage (V)                       | 250                                                                   |
| Height (mm)                           | 13                                                                    |
| Standard Colour                       | Grey                                                                  |
| Width (mm)                            | 12                                                                    |
| Length (mm)                           | 44                                                                    |
| Solder Pin Length (mm)                | 3.3                                                                   |
| PCB Hole Diameter (mm)                | 1.2                                                                   |
| Body Material                         | PA66 V0                                                               |
| Commente                              | Pole sizes / no of ways not shown, please contact us for availability |
| Comments<br>Min Temperature Rating °C | -40                                                                   |
| Max Temperature Rating °C             | 105                                                                   |
| Max Wire Size AWG                     | 20                                                                    |